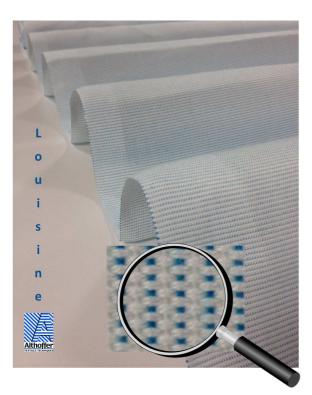

Louisine make easy the use of couche cloth.

Bakers get benefits with Louisine :

- Drying within 1 hour at room temperature.
- Uncountable possible washings at 30°C keeping the width and crease resistance.
- Hudge service life.
- Many <u>user convenience</u> to discover compared to traditional linen canveas.

Louisine cloth secures food grade into dough processing.

**Louisine** cloth complete our traditional and innovative product range such as **ALTHO-CLEAN**<sup>®</sup> and **ALTHO-TEST**:

- **ALTHO-CLEAN<sup>®</sup>** oven loader is the sole cleanable cloth to put dough in oven.
- Intermediate proofers made of **ALTHO-CLEAN**<sup>®</sup> are easy to maintain.
- Wipe with a sponge **ALTHO-CLEAN**<sup>®</sup> belts.
- **ALTHO-TEST** is the easiest way to control cleanliness of surfaces.